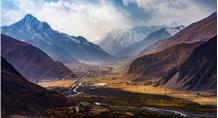

Eventually, before getting to town **Stepantsminda** (former name Kazbegi), the road becomes winding and quickly rises elevation: passing through the ski resort **Gudauri** (2196m), make several stops to see: Observation platform, **Jvari Pass** (2300 m) and Travertine valley.