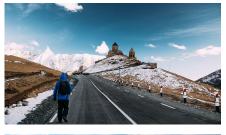

After reaching the highest point on the watershed of Aragvi and Tergi Rivers, follow the subalpine road to <u>Stepantsminda</u>, the administrative center of <u>Khevi</u> province.

Reach **Gergeti Trinity Church** located on top of Gergeti mountain by local 4WD. The church is located under the foots of the Mount Kazbegi (5054 m). If the weather is clear, it is possible to see the peak from **Stepantsminda**.