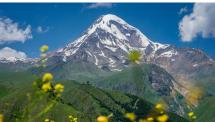

After reaching the highest point on the watershed of Aragvi and Tergi Rivers, follow the subalpine road to <u>Stepantsminda</u>, the administrative center of <u>Khevi</u> province.

Reach **Gergeti Trinity Church** located on top of Gergeti mountain by local 4WD. The church is located under the foots of the Mount Kazbegi (5054 m). If the weather is clear, it is possible to see the peak from **Stepantsminda**.