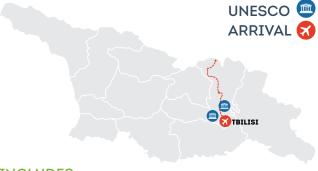

## **DAY** | Tbilisi-Ananuri-Truso-Gergeti-Kazbegi

At 9:00 AM we start driving to the north, towards town Kazbegi (Stepantsminda), Kheui province. We pass by the Ananuri Castle, village Kobi, and enter into the Truso valley, where we make a "warm-up" trek, and reach the ruins of Zakagori castle near the border area. We are also going to stop at Abano bubbling lake and several travertines that are scattered through the whole valley. After a hike in Truso we drive to Kazbegi town, check in the hotel and take a short hike to Gergeti Trinity Church (5 km roundtrip, 377 m elevation gain/drop), located on the top of Mount Gergeti. In the evening we return to Kazbegi town.

### 2 DAY | Kazbegi-Gergeti-Sabertse Pass-Kazbegi

In the morning we drive up to Gergeti campsite near the Trinity Church and take a hike in direction of Kazbegi Glacier, reaching Sabertse Pass (3100 m.). In a good weather the pass offers panoramic views over the surrounding area and the glacier located nearby. We continue walking a bit further down to have a lunch and a hot tea in Altihut - an alpine basecamp at an elevation of 3014 m. After lunch, we walk back to Kazbegi town.

### 3 DAY | Kazbegi-Juta-Chaukhi Mountains-Tbilisi

Early in the morning we drive to the highest mountain village in the area – Juta (2250 m.). We are going to take a hike to Juta lake, situated at the base of Chaukhi Glacier, 10 km roundtrip 3-4 hours.